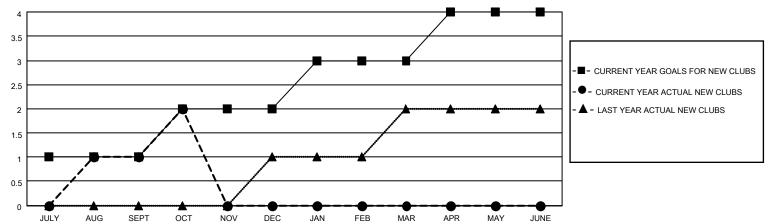

## GOALS AND ACTUAL NEW CLUBS CUMULATIVE

| <ul><li>MEMB</li></ul> | ER GROW | TH NET | <b>GOAL</b> |
|------------------------|---------|--------|-------------|
|------------------------|---------|--------|-------------|