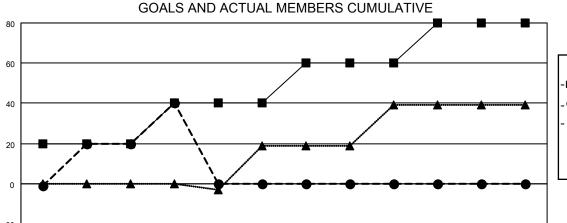

## GOALS AND ACTUAL NEW CLUBS CUMULATIVE

| <ul><li>MEMB</li></ul> | ER GROW | TH NET | <b>GOAL</b> |
|------------------------|---------|--------|-------------|
|------------------------|---------|--------|-------------|

- MEMBER GROWTH ACTUAL

▲ - LAST YEAR MEMBERSHIP ACTUAL

| DROPPED CLUBS: 0 |   | 2 CLUBS OF 27 ADDED 1 OR MORE | GENDER DISTRIBUTION                |              |
|------------------|---|-------------------------------|------------------------------------|--------------|
|                  |   | NEW MEMBERS                   | MALE                               | 303 (47.64%) |
|                  |   |                               | FEMALE                             | 333 (52.36%) |
| DROPPED MEMBERS  |   |                               |                                    | , ,          |
| DECEASED         | 0 | CLICK HERE FOR CUMULATIVE     | TOTAL FAMILY UNIT MEMBERS          |              |
| 0                |   | MEMBERSHIP DATA               | FAMILY MEMBERS PAYING HALF<br>DUES |              |
|                  |   |                               |                                    |              |
|                  |   |                               |                                    |              |